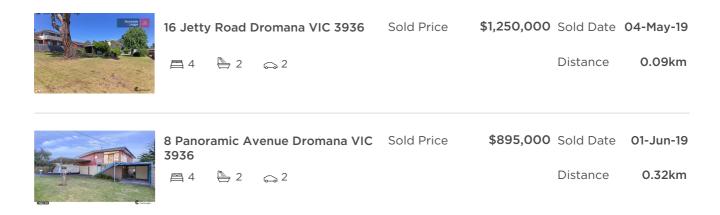

### Comparable property sales (\*Delete A or B below as applicable)

**A\*** These are the three properties sold within two kilometres of the property for sale in the last 6 months that the estate agent or agent's representative considers to be most comparable to the property for sale.

| Address of comparable property      | Price       | Date of sale |  |
|-------------------------------------|-------------|--------------|--|
| 16 Jetty Road Dromana VIC 3936      | \$1,250,000 | 04-May-19    |  |
| 8 Panoramic Avenue Dromana VIC 3936 | \$895,000   | 01-Jun-19    |  |
| 296 Boundary Road Dromana VIC 3936  | \$1,010,000 | 16-Sep-19    |  |